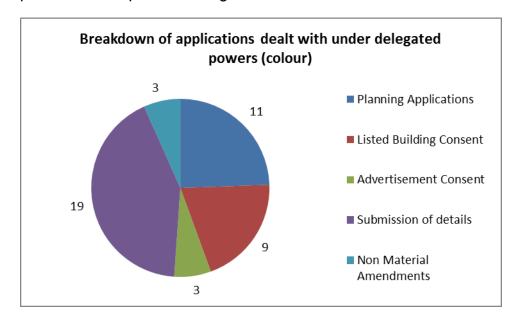

## **Public**

- Pursuant to the instructions of your Committee, I attach for your information a list detailing development and advertisement applications determined by the Chief Planning Officer and Development Director or those so authorised under their delegated powers since my report to the last meeting.
- 2. In the time since the last report to Planning & Transportation Committee 45 matters have been dealt with under delegated powers. Many relate to conditions of previously approved schemes, and a number relate to works to listed buildings. Eleven applications for development have been approved including 25sq.m of additional office floorspace and 2 applications for change of use. There are no identified patterns in this period's delegated decisions.